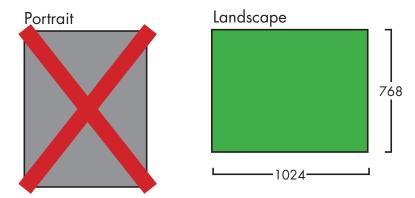

#### CREATE YOUR OWN AD

Ad's for NEP One Source must be designed in landscape.

The image file size for NEP OneSource is 1024 x 768 Pixels. Full Design Area is: 10.5" Wide x 8" High at 72 dpi.

Keep your text short and to the point (Limit to 30 words or less). Maximum 9 lines of text. Think of your ad as a business card. Less is more!

#### <u>Images:</u>

- Save any images in a common graphics file format JPEG, GIF, BMP, PSD, etc.
- Save images at least 1024 x 768 px.
- Need images scanned? No problem! Submit them with the Ad. Try to keep finger prints to a minimum.
- Don't forget to include a large copy of your logo if needed.